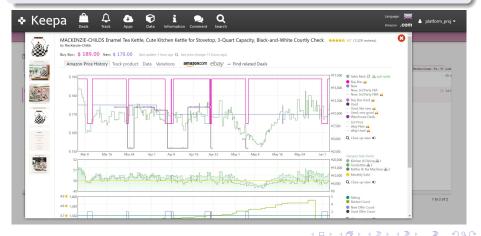

#### Our goal

Use existing data to understand Amazon's strategy when introducing its products.

• Gather data - using the website Keepa.com

#### Our goal

Use existing data to understand Amazon's strategy when introducing its products.

• Gather data – using the website Keepa.com (or rather its API)

#### Our goal

- Gather data using the website Keepa.com (or rather its API)
  - And pay attention to categories of products where the platform introduced its own

#### Our goal

- Gather data using the website Keepa.com (or rather its API)
  - And pay attention to categories of products where the platform introduced its own
- Analyze data

#### Our goal

- Gather data using the website Keepa.com (or rather its API)
  - And pay attention to categories of products where the platform introduced its own
- Analyze data using unsurpervised learning to see which properties lead to platform's entry

#### Our goal

- Gather data using the website Keepa.com (or rather its API)
  - And pay attention to categories of products where the platform introduced its own
- Analyze data using unsurpervised learning to see which properties lead to platform's entry
- Make predictions

#### Our goal

- Gather data using the website Keepa.com (or rather its API)
  - And pay attention to categories of products where the platform introduced its own
- Analyze data using unsurpervised learning to see which properties lead to platform's entry
- Make predictions retroactively try to predict which products the platform will start selling